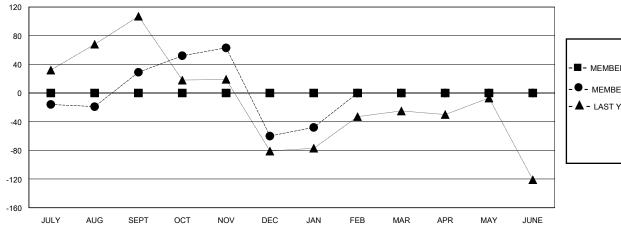

## GOALS AND ACTUAL MEMBERS CUMULATIVE

| - 🔳 - | MEMBER GROWTH NET GOAL |  |
|-------|------------------------|--|
|       |                        |  |

- ● - MEMBER GROWTH ACTUAL

- ▲ - LAST YEAR MEMBERSHIP ACTUAL

## District 310 A1

GMT: LOCATION THAILAND GMT CA

| Clubs                 |               |           |               | Members               |                        |                         |                                                    |
|-----------------------|---------------|-----------|---------------|-----------------------|------------------------|-------------------------|----------------------------------------------------|
| RESULTS FOR 2023-2024 |               |           |               | RESULTS FOR 2023-2024 |                        |                         |                                                    |
| QUARTER               | NEW CLUB GOAL | NEW CLUBS | DROPPED CLUBS | QUARTER MEME          | BER GROWTH NET<br>GOAL | MEMBER GROWTH<br>ACTUAL | DROPPED<br>MEMBERS ACTUAL<br>(including transfers) |
| JULY/AUG/SEPT         | 0             | 2         | 0             | JULY/AUG/SEPT         | 0                      | 77                      | 42                                                 |
| OCT/NOV/DEC           | 0             | 0         | 1             | OCT/NOV/DEC           | 0                      | 40                      | 126                                                |
| JAN/FEB/MAR           | 0             | 0         | 1             | JAN/FEB/MAR           | 0                      | 14                      | 1                                                  |
| APR/MAY/JUNE          | 0             | 0         | 0             | APR/MAY/JUNE          | 0                      | 0                       | 0                                                  |