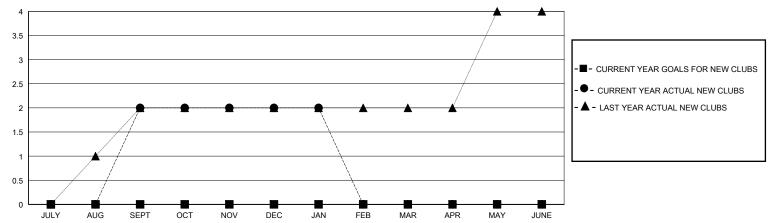

## GOALS AND ACTUAL NEW CLUBS CUMULATIVE

## District 310 A1

GMT: LOCATION THAILAND GMT CA

| Clubs                 |               |           |               | Members               |                        |                         |                                                    |
|-----------------------|---------------|-----------|---------------|-----------------------|------------------------|-------------------------|----------------------------------------------------|
| RESULTS FOR 2023-2024 |               |           |               | RESULTS FOR 2023-2024 |                        |                         |                                                    |
| QUARTER               | NEW CLUB GOAL | NEW CLUBS | DROPPED CLUBS | QUARTER MEME          | BER GROWTH NET<br>GOAL | MEMBER GROWTH<br>ACTUAL | DROPPED<br>MEMBERS ACTUAL<br>(including transfers) |
| JULY/AUG/SEPT         | 0             | 2         | 0             | JULY/AUG/SEPT         | 0                      | 77                      | 42                                                 |
| OCT/NOV/DEC           | 0             | 0         | 1             | OCT/NOV/DEC           | 0                      | 40                      | 126                                                |
| JAN/FEB/MAR           | 0             | 0         | 1             | JAN/FEB/MAR           | 0                      | 14                      | 1                                                  |
| APR/MAY/JUNE          | 0             | 0         | 0             | APR/MAY/JUNE          | 0                      | 0                       | 0                                                  |